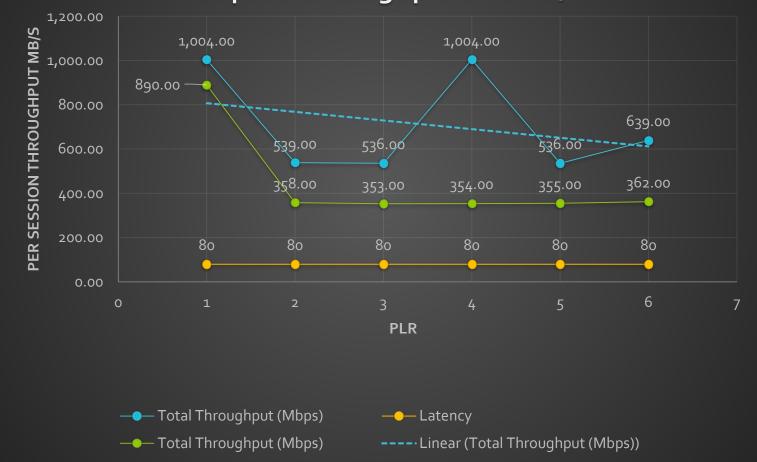

# **ADARA** ADARA Recent Performance

ADARA vs No ADARA

Latency = 80 ms. Cross Country from: A Public Cloud in Northern Virginia to A Hosted Cloud in San Jose California Path 1 /Path 2:

Performance Based SD WAN / Multi Path

At Cross Country Latency using All Paths Based on Real Time Performance ADARA outperforms the No ADARA by using each Path and Circuit to Optimal Levels

### Combined Graph Total Multipath <u>Throughput Path 1 / Path 2</u>

ADARA Performance Guaranteed •WHEN WAS THE LAST TIME AN IT INVESTMENT PAID YOU BACK?

ADARA Performance Guaranteed • JUST ONE SECOND OF LATENCY WILL CAUSE AN AVERAGE BUSINESS WITH A MIX OF ECOMMERCE AND BRICK AND MORTAR RETAIL SALES TO INCUR \$2.5 MILLION IN LOST SALES EVERY YEAR FROM ABANDONED TRANSACTIONS.