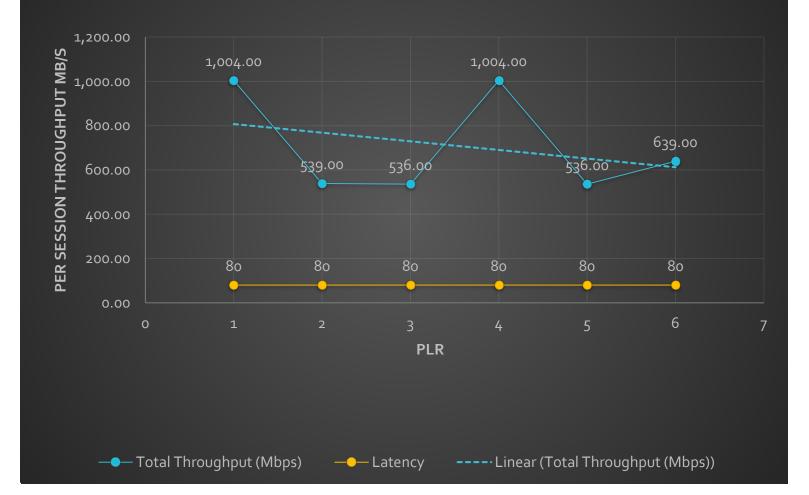

#### High Bandwidth Path

At Cross Country Latency each ADARA Path outperforms the No ADARA by approximately 500X to 1,000X

#### Total Throughput Path 1

Latency = 80 ms. Cross Country from: A Public Cloud in Northern Virginia to A Hosted Cloud in San Jose California Path 2:

Lower Bandwidth Path

At Cross Country Latency each ADARA Path outperforms the No ADARA by approximately 300X to 900X