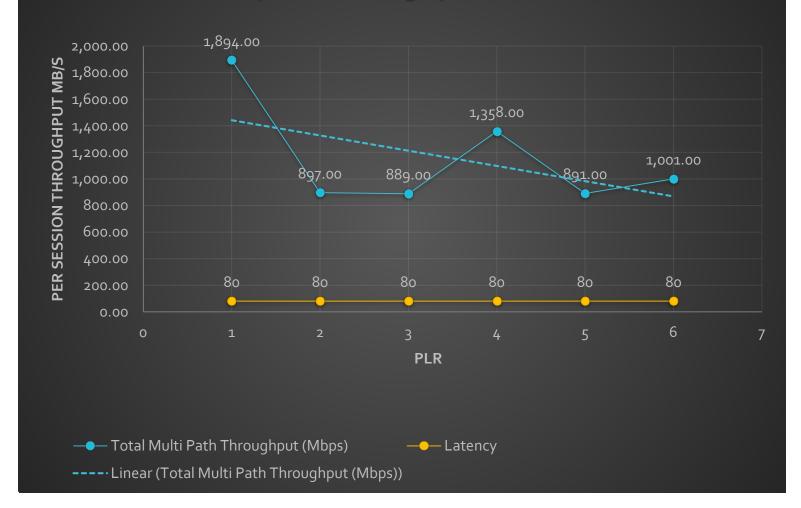

#### Total Throughput Path 2

ADARA Performance Results Performance
Based SD WAN
(Multi Path)

Latency = 80 ms. Cross Country from: A Public Cloud in Northern Virginia to A Hosted Cloud in San Jose California Path 1 + Path 2:

Performance Based SD WAN / Multi Path

At Cross Country Latency using All Paths Based on Real Time Performance ADARA outperforms the No ADARA by almost 2,000 X by virtualizing all available bandwidth

#### Total Multipath Throughput Path 1 + Path 2