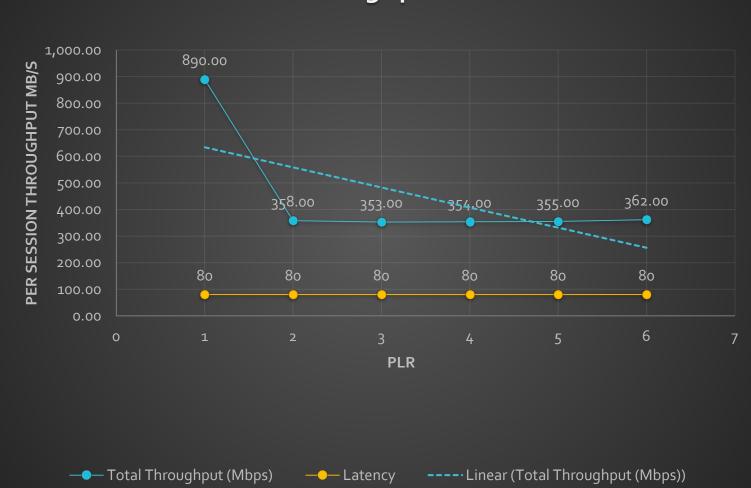

#### Total Throughput Path 1

Latency = 80 ms. Cross Country from: A Public Cloud in Northern Virginia to A Hosted Cloud in San Jose California Path 2:

Lower Bandwidth Path

At Cross Country Latency each ADARA Path outperforms the No ADARA by approximately 300X to 900X

#### Total Throughput Path 2

ADARA Performance Results Performance
Based SD WAN
(Multi Path)

Latency = 80 ms. Cross Country from: A Public Cloud in Northern Virginia to A Hosted Cloud in San Jose California Path 1 + Path 2: